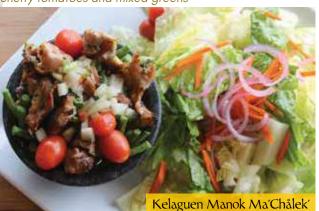

Candied Salmon Salad

\$24.95

Soy and brown sugar broiled Atlantic Salmon served over garden greens, orange segments, shaved cucumber, cherry tomatoes, parmesan cheese, and citrus vinaigrette

Kelaguen Manok Ma'Chålek'

\$18.95

Salt & pepper grilled chicken tossed in a spicy lemon-tuba vinegar dressing, served with green beans, cherry tomatoes and mixed greens

\$19.95

Crispy Calamari Salad \$19.
Crispy fried calamari served over local garden greens and topped with tangy remoulade dressing and citrus vinaigrette