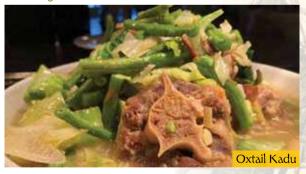

#### **WEDNESDAY**

Oxtail Kadu

Local Style Oxtail Soup. 1.5lbs of USDA choice oxtail, slowly simmered in a clear and flavorful broth until fork tender, combined with garden fresh vegetables and served with steamed rice