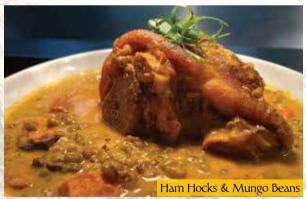

#### **THURSDAY**

Ham Hocks & Mungo Beans \$18.95
Local style achiote laced mungo beans

with coconut milk and tender ham hocks, served with steamed rice